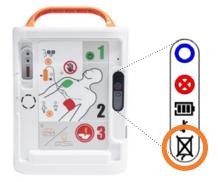

#### CONFIGURATION

Connecting Socket

Defibrillator pads connector socket. The pads are always ready for use.

Speaker

Acoustic indicator for real time guidance.

Power Button
The device will be activated.

Pad Connect icon

Guidance on connecting pads.

Analysing ECG Icon

Guidance not to touch patient during ECG analysis.

CPR Icon

Guidance of the CPR administration with metronome after electric shock.

Language Button

User can select the desired language among 3 pre-installed languages.

Adult/Pediatric Mode Switch Button

Easily switch from adult to pediatric mode without changing pads.

Voice Recording

On-site recording function.

Pads Attachment Icon

Guidance on where to attach the pads.

Shock Button (Semi-Auto Only)

Flashing button indicates "Ready for shock delivery". Push the button to deliver shock.

Status Indicator

AED status, Battery level status, Temperature status, Pads status.

Battery
Non-Rechargeable
LiMnO2