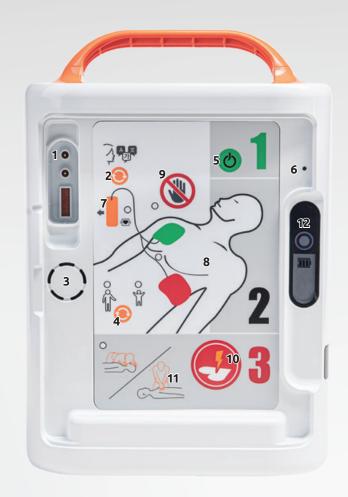

#### CONFIGURATION

Connecting Socket

Defibrillator pads connector socket. The pads are always ready for use.

Speaker

Acoustic indicator for real time guidance.

Power Button
The device will be activated.

Pad Connect icon

Guidance on connecting pads.

Analysing ECG Icon

Guidance not to touch patient during ECG analysis.

CPR Icon

Guidance of the CPR administration with metronome after electric shock.

Language Button

User can select the desired language among 3 pre-installed languages.

Adult/Pediatric Mode Switch Button

Easily switch from adult to pediatric mode without changing pads.

Voice Recording

On-site recording function.

Pads Attachment Icon

Guidance on where to attach the pads.

Shock Button (Semi-Auto Only)

Flashing button indicates "Ready for shock delivery". Push the button to deliver shock.

Status Indicator

AED status, Battery level status, Temperature status, Pads status.

Battery
Non-Rechargeable
LiMnO2

Adult/Pediatric Pads
Can be used as 2-in-1 Pads.

**CPR Feedback** 