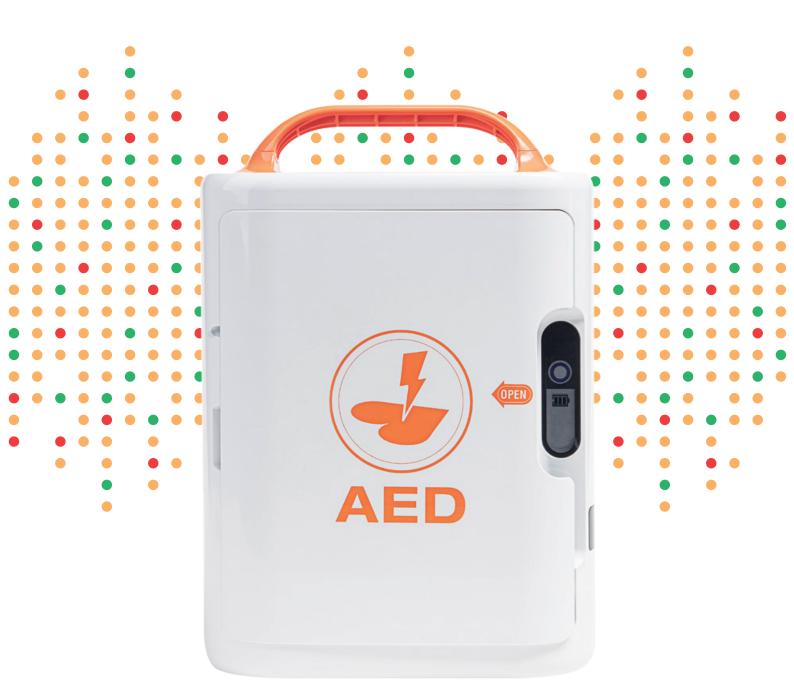

# Automated External Defibrillator

# A16 HeartOn AED

### ANYTIME, ANYWHERE, ANYONE

Mediana's HeartOn AED helps to save people's lives when Sudden Cardiac Arrest occurs.