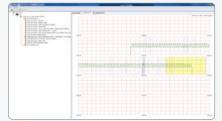

alysis & charging are performed simultaneously.



#### 2. Selection among 3 pre-installed languages

- Ideal for locations with many foreign visitors or countries with several official languages.



#### 3. Pads Quality Check

 Status of pads can be checked on the status LCD: connection problems, expiration date of pads, used pads, damaged pads, or dried gel. The pads can be changed if a problem is indicated.



#### 4. Pacer Pulse Detection & Rejection

- Accurate electrocardiogram analysis is possible after pacing pulses are removed when the AED is applied to a patient with pacemaker.

#### **HOW TO USE**



Open the cover & press the power-on button



Attach the pads



Simultaneous ECG analysis & charging



Press the shock button (Semi-Auto)

#### **AED EVENT REVIEW SOFTWARE**









#### **Mediana Seoul Office**

53 Donggwang-ro, Seocho-gu, Seoul, South Korea, 06561

Tel: +82 2 542 3375 Fax: +82 2 542 7447

#### Mediana Head Office / Factory / R&D

132 Donghwagongdan-ro, Munmak-eup, Wonju-si, Gangwon-do, South Korea, 26365

Tel: +82 33 742 5400 Fax: +82 33 742 5418

www.mediana.co.kr/eng