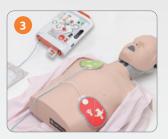

#### **HOW TO USE**

Open the cover & press the power-on button

Attach the pads

Simultaneous ECG analysis & charging

Press the shock button (Semi-Auto)