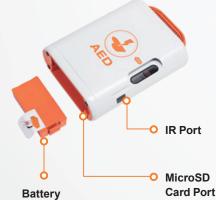

Flashing button indicates "Ready for shock delivery". Push the button to deliver shock.

Status Indicator

AED status, Battery level status, Temperature status, Pads status.

Battery
Non-Rechargeable
LiMnO2

Adult/Pediatric Pads
Can be used as 2-in-1 Pads.

**CPR Feedback** 