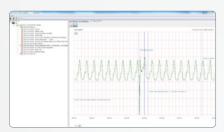

G analysis & charging are performed simultaneously.



#### 2. Selection among 3 pre-installed languages

- Ideal for locations with many foreign visitors or countries with several official languages.



#### 3. Pads Quality Check

 Status of pads can be checked on the status LCD: connection problems, expiration date of pads, used pads, damaged pads, or dried gel. The pads can be changed if a problem is indicated.



#### 4. Pacer Pulse Detection & Rejection

- Accurate electrocardiogram analysis is possible after pacing pulses are removed when the AED is applied to a patient with pacemaker.

#### **HOW TO USE**



Open the cover & press the power-on button



Attach the pads



Simultaneous ECG analysis & charging



Press the shock button (Semi-Auto)

#### **AED EVENT REVIEW SOFTWARE**









#### **Mediana Seoul Office**

53 Donggwang-ro, Seocho-gu, Seoul, South Korea, 06561

Tel: +82 2 542 3375 Fax: +82 2 542 7447

#### Mediana Head Office / Factory / R&D

132 Donghwagongdan-ro, Munmak-eup, Wonju-si, Gangwon-do, South Korea, 26365

Tel: +82 33 742 5400 Fax: +82 33 742 5418

www.mediana.co.kr/eng