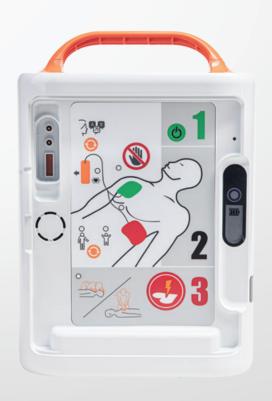

#### CONFIGURATION

Connecting Socket

Defibrillator pads connector socket. The pads are always ready for use.

Speaker

Acoustic indicator for real time guidance.

Power Button
The device will be activated.

Pad Connect icon

Guidance on connecting pads.

Analysing ECG Icon

Guidance not to touch patient during ECG analysis.

CPR Icon

Guidance of the CPR administration with metronome after electric shock.

Language Button

User can select the desired language among 3 pre-installed languages.

Adult/Pediatric Mode Switch Button

Easily switch from adult to pediatric mode without changing pads.

Voice Recording

On-site recording function.

Pads Attachment Icon

Guidance on where to attach the pads.

Shock Button (Semi-Auto Only)

Flashing button indicates "Ready for shock delivery". Push the button to deliver shock.

Status Indicator

AED status, Battery level status, Temperature status, Pads status.

Battery
Non-Rechargeable
LiMnO2

Adult/Pediatric Pads
Can be used as 2-in-1 Pads.

**CPR Feedback** 

#### **HOW TO USE**

Open the cover & press the power-on button

Attach the pads

Simultaneous ECG analysis & charging

Press the shock button (Semi-Auto)