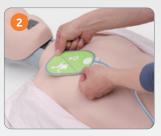

#### **HOW TO USE**

Open the cover & press the power-on button

Attach the pads

Simultaneous ECG analysis & charging

Press the shock button (Semi-Auto)