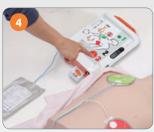

#### **HOW TO USE**

Open the cover & press the power-on button

Attach the pads

Simultaneous ECG analysis & charging

Press the shock button (Semi-Auto)