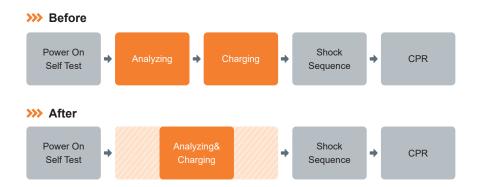

#### 1. Reduction of the defibrillation time

- In order to shorten the time before administering the shock, ECG analysis & charging are performed simultaneously.